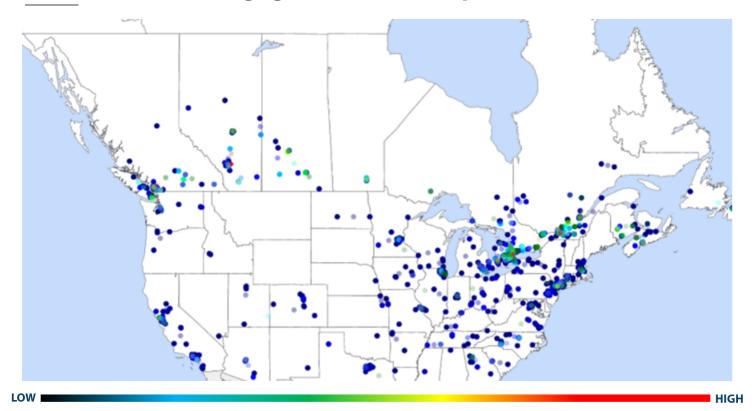

SS RELEASES DISSEMINATED

Hybrid curated and disseminated **55** press releases regarding pertinent company news.



#### **EMAIL ENGAGEMENTS**

Hybrid reached **30K** engagements across all email communication.



27+ firms engaged with the Dye & Durham story including...

| 🔗 RBC              | 🕑 Gravitas    | 🕑 Leede         | 🧭 Industrial Alliance |
|--------------------|---------------|-----------------|-----------------------|
| <b>O</b> Canaccord | 🧭 Odlum Brown | 🔗 Haywood       | 🧭 Wellington Altus    |
| 🧭 National Bank    | 🕑 вмо         | 🔗 Raymond James | 🔗 вмо                 |
| CIBC               | 🕑 TD          | 🧭 Manulife      | 🧭 Mackie              |
| ✓ PI Financial     | 🧭 GMP         | 🕑 Scotia        | 🔗 Assante             |

# North American Engagement Heat Map