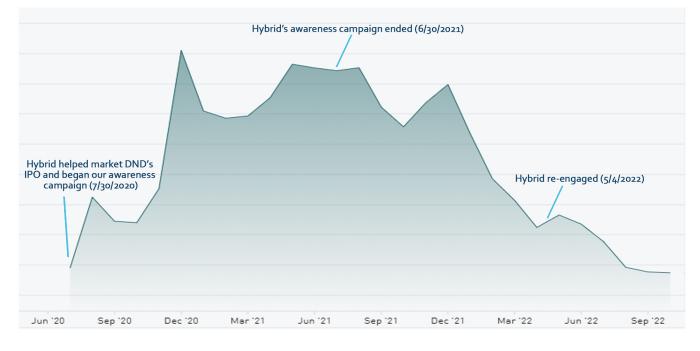

Dye & Durham engaged Hybrid Financial to contact Investment Professionals across North America on their behalf to increase market awareness of their company and stock.

## **Key Highlights**

STOCK PRICE INCREASED BY 221% DURING FIRST CONTRACT 90 DAY STOCK VOLUME INCREASED BY 38% DURING HYBRID RELATIONSHIP

27 INVESTMENT FIRMS ENGAGED WITH THE DYE & DURHAM STORY

47K+ ACTIVITIES COMPLETED ON BEHALF OF DYE & DURHAM

### **Stock Performance**

**TOTAL CALLS** 

Hybrid made over **19K+** calls to North American Investment Professionals under the Dye & Durham brand.