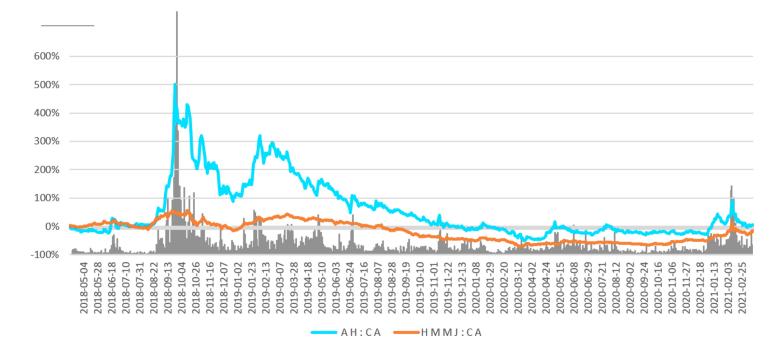

#### **Stock Performance + Volume**

**TOTAL CALLS** 

Hybrid made over 33K+ calls to North American Investment Professionals under the Aleafia Health brand. Hybrid distributed over 518K+ emails to North American Investment Professionals with tailored and timely messaging.