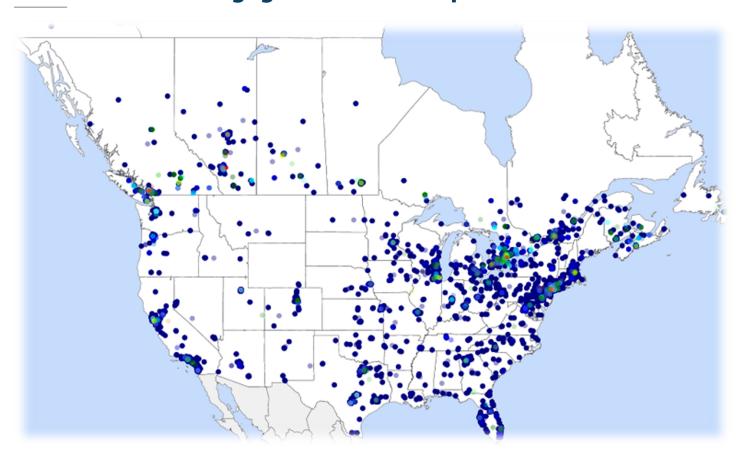

**Stock Performance + Volume**





**TOTAL CALLS** 





Hybrid made over 33K+ calls to North American Investment Professionals under the Aleafia Health brand. Hybrid distributed over 518K+ emails to North American Investment Professionals with tailored and timely messaging.



## PRESS RELEASES DISSEMINATED

Hybrid curated and disseminated **21** press releases regarding pertinent company news.



#### **EMAIL ENGAGEMENTS**

Hybrid reached 78K+ engagements across all email communication.





- **⊘** RBC
- 🕢 ITG
- Leede
- **Questrade**

- **Canaccord**
- **Odlum Brown**
- **Haywood**
- **Questrade**

- National Bank
- Raymond James
- **⊘** BMO

- CIBC
- **⊘** TD
- **Manulife**
- **Mackie**

- PI Financial
- **⊘** GMP
- **Scotia**
- **Mackie**

## **North American Engagement Heat Map**



LOW I