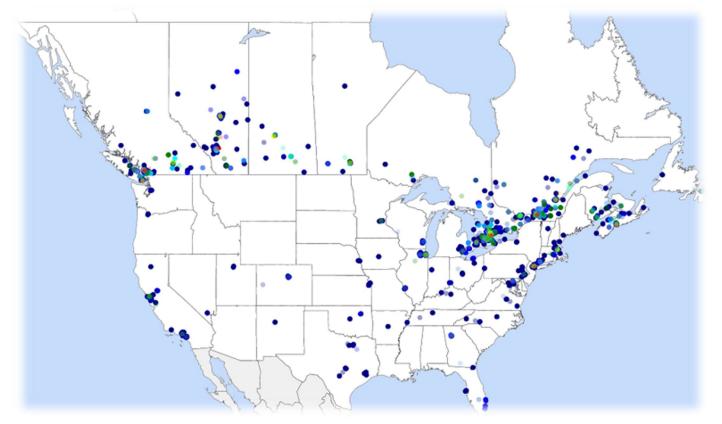

## North American Engagement Heat Map

#### TOTAL OPEN RATE

Hybrid acheived an open rate of **16%** across all email communication.

30+ firms engaged with the Mydecine Innovations story including...

| $\bigcirc$ | RBC                 | 🕑 Assante              | $\bigcirc$ | Scotia         | ✓ Industrial Alliance |
|------------|---------------------|------------------------|------------|----------------|-----------------------|
| $\bigcirc$ | Canaccord           | 🕑 Charles Schwab       | $\bigcirc$ | Morgan Stanley | 🕑 Echelon             |
| $\bigcirc$ | National Bank       | 🕑 Leede                | $\bigcirc$ | Raymond James  | 🕑 вмо                 |
| $\bigcirc$ | CIBC                | 🕑 TD                   | $\bigcirc$ | Manulife       | 🔗 Mackie              |
| $\bigcirc$ | <b>PI Financial</b> | <b>Solution</b> Foster |            |                |                       |

-> In addition to 6 institutions and family offices