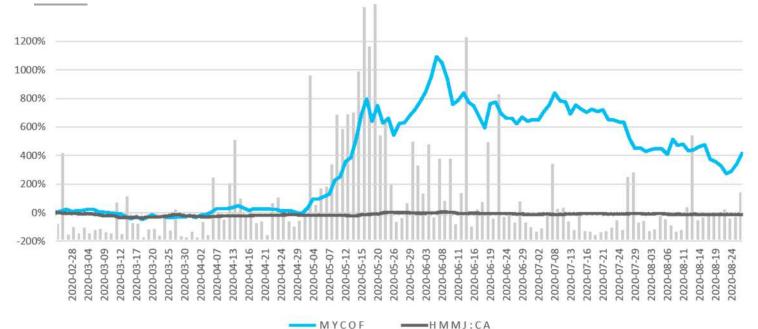

## **Key Highlights**

OUTPERFORMED HMMJ BY <u>405%</u> SINCE CAMPAIGN START

## **Stock Performance + Volume**

Hybrid made over **6K+** calls to North American Investment Professionals under the Mydecine Innovations brand.